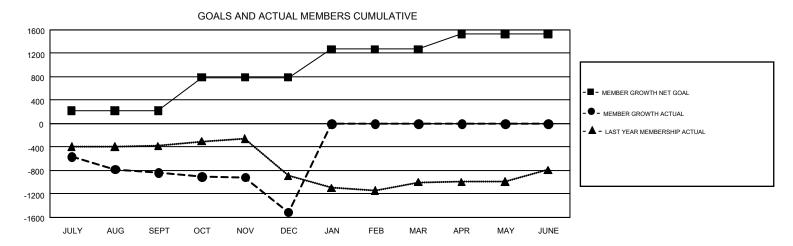

## GMT Constitutional Area 1, Group F

GMT: JOE AL PICONE

REPORT DOES NOT INCLUDE CLUBS IN UNDISTRICTED AREAS.

| Clubs                 |               |           |               | Members               |                           |                         |                                                    |  |
|-----------------------|---------------|-----------|---------------|-----------------------|---------------------------|-------------------------|----------------------------------------------------|--|
| RESULTS FOR 2017-2018 |               |           |               | RESULTS FOR 2017-2018 |                           |                         |                                                    |  |
| QUARTER               | NEW CLUB GOAL | NEW CLUBS | DROPPED CLUBS | QUARTER               | MEMBER GROWTH NET<br>GOAL | MEMBER GROWTH<br>ACTUAL | DROPPED<br>MEMBERS ACTUAL<br>(including transfers) |  |
| JULY/AUG/SEPT         | 10            | 5         | 16            | JULY/AUG/SEPT         | 220                       | 1,395                   | 2,054                                              |  |
| OCT/NOV/DEC           | 19            | 5         | 25            | OCT/NOV/DEC           | 568                       | 1,278                   | 1,866                                              |  |
| JAN/FEB/MAR           | 14            | 0         | 0             | JAN/FEB/MAR           | 480                       | 0                       | 0                                                  |  |
| APR/MAY/JUNE          | 9             | 0         | 0             | APR/MAY/JUNE          | 265                       | 0                       | 0                                                  |  |

## GOALS AND ACTUAL NEW CLUBS CUMULATIVE

| DROPPED CLUBS: 41  DROPPED MEMBERS |       | 739 CLUBS OF 1,647 ADDED 1 OR<br>MORE NEW MEMBERS | GENDER DIST  MALE  FEMALE       | RIBUTION<br>30,384 (67.81%)<br>14,421 (32.19%) |       |  |
|------------------------------------|-------|---------------------------------------------------|---------------------------------|------------------------------------------------|-------|--|
| DECEASED                           | 269   | CLICK HERE FOR CUMULATIVE                         | TOTAL FAMILY UNIT MEMBERS       |                                                | 6,973 |  |
| CLUB CANCELLED 281 OTHER 3,366     |       | MEMBERSHIP DATA                                   | FAMILY MEMBERS PAYING HALF DUES |                                                | 3,568 |  |
|                                    |       |                                                   |                                 |                                                | 3,300 |  |
| TOTAL                              | 3,916 |                                                   |                                 |                                                |       |  |