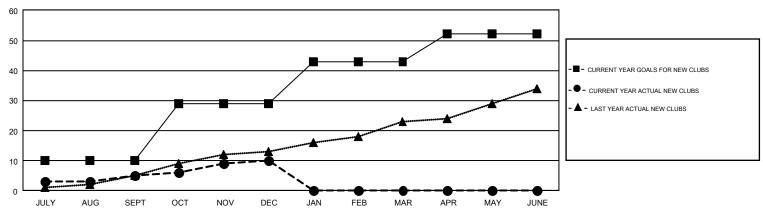

## GMT Constitutional Area 1, Group F

GMT: JOE AL PICONE

REPORT DOES NOT INCLUDE CLUBS IN UNDISTRICTED AREAS.

| Clubs                 |               |           |               | Members               |                           |                         |                                                    |  |
|-----------------------|---------------|-----------|---------------|-----------------------|---------------------------|-------------------------|----------------------------------------------------|--|
| RESULTS FOR 2017-2018 |               |           |               | RESULTS FOR 2017-2018 |                           |                         |                                                    |  |
| QUARTER               | NEW CLUB GOAL | NEW CLUBS | DROPPED CLUBS | QUARTER               | MEMBER GROWTH NET<br>GOAL | MEMBER GROWTH<br>ACTUAL | DROPPED<br>MEMBERS ACTUAL<br>(including transfers) |  |
| JULY/AUG/SEPT         | 10            | 5         | 16            | JULY/AUG/SEPT         | 220                       | 1,395                   | 2,054                                              |  |
| OCT/NOV/DEC           | 19            | 5         | 25            | OCT/NOV/DEC           | 568                       | 1,278                   | 1,866                                              |  |
| JAN/FEB/MAR           | 14            | 0         | 0             | JAN/FEB/MAR           | 480                       | 0                       | 0                                                  |  |
| APR/MAY/JUNE          | 9             | 0         | 0             | APR/MAY/JUNE          | 265                       | 0                       | 0                                                  |  |

## GOALS AND ACTUAL NEW CLUBS CUMULATIVE

| DROPPED CLUBS: 41  DROPPED MEMBERS |       | 739 CLUBS OF 1,647 ADDED 1 OR<br>MORE NEW MEMBERS | GENDER DIST  MALE  FEMALE       | RIBUTION<br>30,384 (67.81%)<br>14,421 (32.19%) |       |  |
|------------------------------------|-------|---------------------------------------------------|---------------------------------|------------------------------------------------|-------|--|
| DECEASED                           | 269   | CLICK HERE FOR CUMULATIVE                         | TOTAL FAMILY UNIT MEMBERS       |                                                | 6,973 |  |
| CLUB CANCELLED 281 OTHER 3,366     |       | MEMBERSHIP DATA                                   | FAMILY MEMBERS PAYING HALF DUES |                                                | 3,568 |  |
|                                    |       |                                                   |                                 |                                                | 3,300 |  |
| TOTAL                              | 3,916 |                                                   |                                 |                                                |       |  |